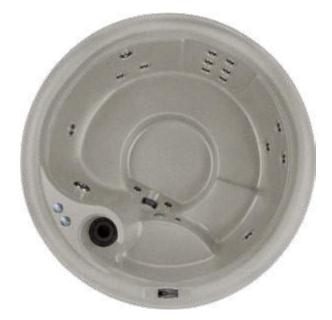

## **FREEFLOW SPAS® APTOS**<sup>™</sup>

Aptos shown in Sand

| Seating Capacity          | 5 Adults                                                                                                |
|---------------------------|---------------------------------------------------------------------------------------------------------|
| Dimensions                | 6′6″ x 6′6″ x 34″ / 198 x 198 x 86 cm                                                                   |
| Water Capacity            | 265 gallons / 1,003 liters                                                                              |
| Dry Weight                | 359 lbs / 163 kg                                                                                        |
| Jet Count                 | 18 with stainless steel trim                                                                            |
| Water Feature             | Whirlpool jet                                                                                           |
| Ozone System              | Can be installed at time of purchase                                                                    |
| Heater                    | 1KW (110v) / 4KW (230v)                                                                                 |
| Pump                      | 1.5 BPH two-speed                                                                                       |
| Filter Size               | 50 sq. ft.                                                                                              |
| Lighting                  | Underwater multi-color LED light                                                                        |
| Electrical Configuration  | 110v Plug-N-Play includes GFCI power cord /<br>230v convertible*                                        |
| Color Options             | Sand, Taupe                                                                                             |
| Shell & Cabinet           | Rotationally molded                                                                                     |
| Vinyl Cover Color Options | Caramel, Chestnut, Slate                                                                                |
| Accessories (Optional)    | Cover Lifter, Curved Step, Wi-Fi Kit                                                                    |
| Warranty                  | 5-Year Structure; 5-Year Shell/Surface;<br>1-Year Equipment & Labor; 1-Year No Leak<br>Plumbing & Labor |