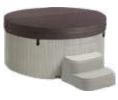

## **FREEFLOW SPAS® APTOS**<sup>™</sup>

Aptos shown in Sand

| Seating Capacity          | 5 Adults                                                                                                |
|---------------------------|---------------------------------------------------------------------------------------------------------|
| Dimensions                | 6′6″ x 6′6″ x 34″ / 198 x 198 x 86 cm                                                                   |
| Water Capacity            | 265 gallons / 1,003 liters                                                                              |
| Dry Weight                | 359 lbs / 163 kg                                                                                        |
| Jet Count                 | 18 with stainless steel trim                                                                            |
| Water Feature             | Whirlpool jet                                                                                           |
| Ozone System              | Can be installed at time of purchase                                                                    |
| Heater                    | 1KW (110v) / 4KW (230v)                                                                                 |
| Pump                      | 1.5 BPH two-speed                                                                                       |
| Filter Size               | 50 sq. ft.                                                                                              |
| Lighting                  | Underwater multi-color LED light                                                                        |
| Electrical Configuration  | 110v Plug-N-Play includes GFCI power cord /<br>230v convertible*                                        |
| Color Options             | Sand, Taupe                                                                                             |
| Shell & Cabinet           | Rotationally molded                                                                                     |
| Vinyl Cover Color Options | Caramel, Chestnut, Slate                                                                                |
| Accessories (Optional)    | Cover Lifter, Curved Step, Wi-Fi Kit                                                                    |
| Warranty                  | 5-Year Structure; 5-Year Shell/Surface;<br>1-Year Equipment & Labor; 1-Year No Leak<br>Plumbing & Labor |

All Spas can be converted to 230 volts. \*GFCI protected sub-panel required in 230v mode.

Aptos shown in Sand