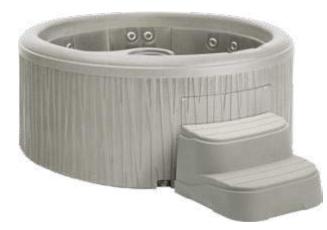

## **FREEFLOW SPAS® APTOS**<sup>™</sup>

Aptos shown in Sand

| Seating Capacity          | 5 Adults                                                                                                |
|---------------------------|---------------------------------------------------------------------------------------------------------|
| Dimensions                | 6′6″ x 6′6″ x 34″ / 198 x 198 x 86 cm                                                                   |
| Water Capacity            | 265 gallons / 1,003 liters                                                                              |
| Dry Weight                | 359 lbs / 163 kg                                                                                        |
| Jet Count                 | 18 with stainless steel trim                                                                            |
| Water Feature             | Whirlpool jet                                                                                           |
| Ozone System              | Can be installed at time of purchase                                                                    |
| Heater                    | 1KW (110v) / 4KW (230v)                                                                                 |
| Pump                      | 1.5 BPH two-speed                                                                                       |
| Filter Size               | 50 sq. ft.                                                                                              |
| Lighting                  | Underwater multi-color LED light                                                                        |
| Electrical Configuration  | 110v Plug-N-Play includes GFCI power cord /<br>230v convertible*                                        |
| Color Options             | Sand, Taupe                                                                                             |
| Shell & Cabinet           | Rotationally molded                                                                                     |
| Vinyl Cover Color Options | Caramel, Chestnut, Slate                                                                                |
| Accessories (Optional)    | Cover Lifter, Curved Step, Wi-Fi Kit                                                                    |
| Warranty                  | 5-Year Structure; 5-Year Shell/Surface;<br>1-Year Equipment & Labor; 1-Year No Leak<br>Plumbing & Labor |

All Spas can be converted to 230 volts. \*GFCI protected sub-panel required in 230v mode.

Aptos shown in Sand